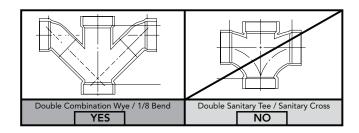

# **INSTALLATION NOTES**

Back-to-Back Toilet Installations:

TOTO recommends the use of a nationally listed, double sanitary tee-wye only, in vertical waste stacks, in accordance with the stipulations noted in the majority of nationally recognized plumbing codes.