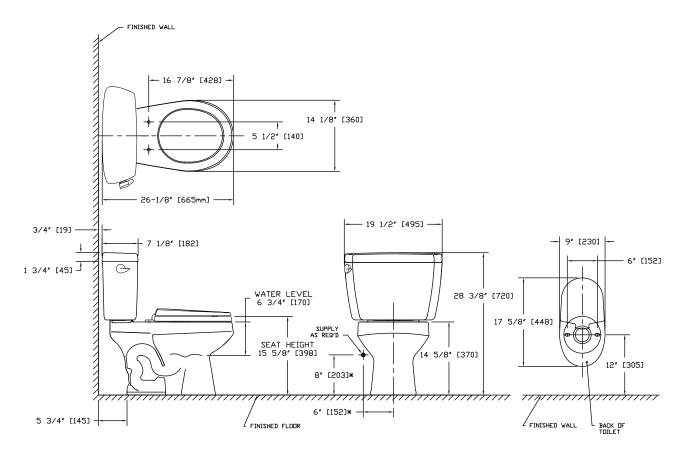

# **SPECIFICATIONS**

Water Use
Flush System
Min. Water Pressure
Water Surface
Trap Diameter
Rough-in
1.6 GPF/6.0LPF
8 psi (static)
7-1/2" x 6-1/4"
2-1/8"
12"

Rough-in 12"Trap Seal 2"

Warranty
 One Year Limited Warranty

Material Vitreous china Shipping Weight C715 - 43.5lbs ST706 - 32.5lbs

Shipping Dimensions C715

26"L x 11-5/8"W1 x 15-3/8"W2 x 15"H

ST706 20"L x 8-1/4"W x 15-1/2"H

\*SUGGESTED DIMENSIONS